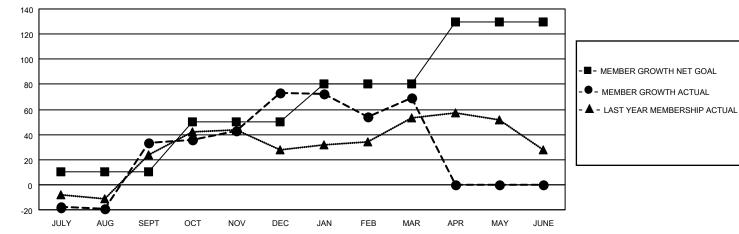

## LOCATION ROMANIA

District 124

Results as of: 3/31/2021

| Clubs                 |               |           |               | Members               |                        |                         |                                                    |  |  |
|-----------------------|---------------|-----------|---------------|-----------------------|------------------------|-------------------------|----------------------------------------------------|--|--|
| RESULTS FOR 2020-2021 |               |           |               | RESULTS FOR 2020-2021 |                        |                         |                                                    |  |  |
| QUARTER               | NEW CLUB GOAL | NEW CLUBS | DROPPED CLUBS | QUARTER               | BER GROWTH NET<br>GOAL | MEMBER GROWTH<br>ACTUAL | DROPPED<br>MEMBERS ACTUAL<br>(including transfers) |  |  |
| JULY/AUG/SEPT         | 0             | 3         | 0             | JULY/AUG/SEPT         | 10                     | 82                      | 47                                                 |  |  |
| OCT/NOV/DEC           | 1             | 2         | 0             | OCT/NOV/DEC           | 40                     | 88                      | 48                                                 |  |  |
| JAN/FEB/MAR           | 2             | 0         | 2             | JAN/FEB/MAR           | 30                     | 26                      | 28                                                 |  |  |
| APR/MAY/JUNE          | 1             | 0         | 0             | APR/MAY/JUNE          | 50                     | 0                       | 0                                                  |  |  |