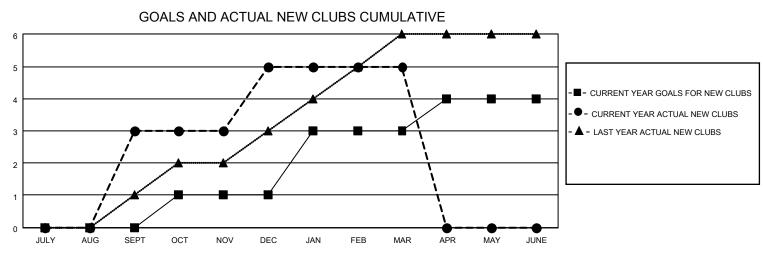

## LOCATION ROMANIA

District 124

Results as of: 3/31/2021

| Clubs                 |               |           |               | Members               |                        |                         |                                                    |  |  |
|-----------------------|---------------|-----------|---------------|-----------------------|------------------------|-------------------------|----------------------------------------------------|--|--|
| RESULTS FOR 2020-2021 |               |           |               | RESULTS FOR 2020-2021 |                        |                         |                                                    |  |  |
| QUARTER               | NEW CLUB GOAL | NEW CLUBS | DROPPED CLUBS | QUARTER               | BER GROWTH NET<br>GOAL | MEMBER GROWTH<br>ACTUAL | DROPPED<br>MEMBERS ACTUAL<br>(including transfers) |  |  |
| JULY/AUG/SEPT         | 0             | 3         | 0             | JULY/AUG/SEPT         | 10                     | 82                      | 47                                                 |  |  |
| OCT/NOV/DEC           | 1             | 2         | 0             | OCT/NOV/DEC           | 40                     | 88                      | 48                                                 |  |  |
| JAN/FEB/MAR           | 2             | 0         | 2             | JAN/FEB/MAR           | 30                     | 26                      | 28                                                 |  |  |
| APR/MAY/JUNE          | 1             | 0         | 0             | APR/MAY/JUNE          | 50                     | 0                       | 0                                                  |  |  |